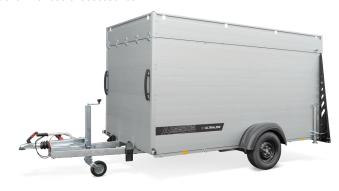

### Anssems GT-VT3 Ultra Low

With a floor height of just 34 cm, this GT-VT3 is truly Ultra Low. This distinctive feature, combined with along 135 cm tailgate ramp, makes this trailer ideal for easy loading and unloading of rolling stock. The lid can

## Box van trailers with extreme low floor height

be opened, allowing you to easily walk up to the front of the trailer. This low trailer ensures comfortable and energy-efficient driving.

#### Features:

- Floor height only 34 cm
- Fully lockable with included keys
- Modern look with black steel rims and black rear supports
- Extra-large manoeuvring handles
- Low-maintenance aluminium superstructure
- Fitted with propstands as standard
- Integrated tie-down rail inside (at four heights)