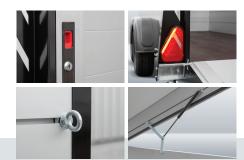

#### Features:

- Floor height only 34 cm
- Fully lockable with included keys
- Modern look with black steel rims and black rear supports
- Extra-large manoeuvring handles
- Low-maintenance aluminium superstructure
- Fitted with propstands as standard
- Integrated tie-down rail inside (at four heights)

# **Customisation with original Anssems accessories**

All models are fitted with propstands as standard. In addition, you can expand your trailer with useful accessories.

Accessory: spare wheel

Accessory: Axle shock absorbers