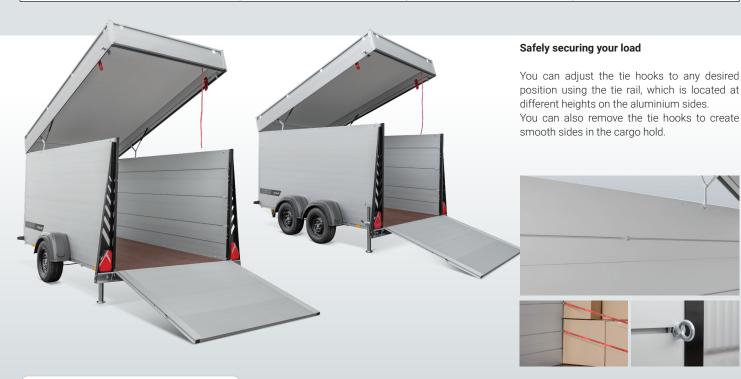

#### Features:

- Floor height only 34 cm
- Fully lockable with included keys
- Modern look with black steel rims and black rear supports
- Extra-large manoeuvring handles
- Low-maintenance aluminium superstructure
- Fitted with propstands as standard
- Integrated tie-down rail inside (at four heights)