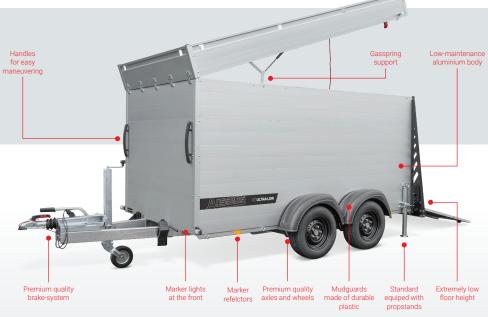

### Anssems GT-VT3 Ultra Low

With a floor height of just 34 cm, this GT-VT3 is truly Ultra Low. This distinctive feature, combined with along 135 cm tailgate ramp, makes this trailer ideal for easy loading and unloading of rolling stock. The lid can

## Box van trailers with extreme low floor height

be opened, allowing you to easily walk up to the front of the trailer. This low trailer ensures comfortable and energy-efficient driving.

#### Features:

- Floor height only 34 cm
- Fully lockable with included keys
- Modern look with black steel rims and black rear supports
- Extra-large manoeuvring handles
- Low-maintenance aluminium superstructure
- Fitted with propstands as standard
- Integrated tie-down rail inside (at four heights)