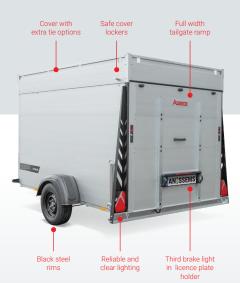

#### Features:

- Floor height only 34 cm
- Fully lockable with included keys
- Modern look with black steel rims and black rear supports
- Extra-large manoeuvring handles
- Low-maintenance aluminium superstructure
- Fitted with propstands as standard
- Integrated tie-down rail inside (at four heights)