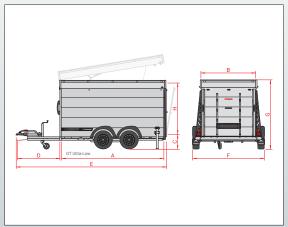

#### Often bought with:

- Axle shock absorbers
- Tie eye
- Lashing straps

| Туре                 | GTB 1350.251x151<br>VT3 Ultra Low | GTB 1500.301x151<br>VT3 Ultra Low | GTT 2500.301x151<br>VT3 Ultra Low |
|----------------------|-----------------------------------|-----------------------------------|-----------------------------------|
| Gross capacity       | 1350 kg                           | 1500 kg                           | 2500 kg                           |
| Unladen weight (ULW) | 398 kg                            | 435 kg                            | 545 kg                            |
| Load capacity        | 952 kg                            | 1065 kg                           | 1955 kg                           |
| Axles pcs            | 1                                 | 1                                 | 2                                 |
| Braked version       | V                                 | ٧                                 | V                                 |
| Wheel / tyresize     | 185/60 R12                        | 185/60 R12                        | 185/60 R12                        |
| Internal length (A)  | 251 cm                            | 301 cm                            | 301 cm                            |
| Internal width (B)   | 151 cm                            | 151 cm                            | 151 cm                            |
| Internal height (H)  | 153 cm                            | 153 cm                            | 153 cm                            |
| Floor height (C)     | 34 cm                             | 34 cm                             | 34 cm                             |
| A-Frame length (D)   | 123 cm                            | 123 cm                            | 123 cm                            |
| Total length (E)     | 392 cm                            | 442 cm                            | 442 cm                            |
| Total width (F)      | 207 cm                            | 207 cm                            | 207 cm                            |
| Total height (G)     | 196 cm                            | 196 cm                            | 196 cm                            |